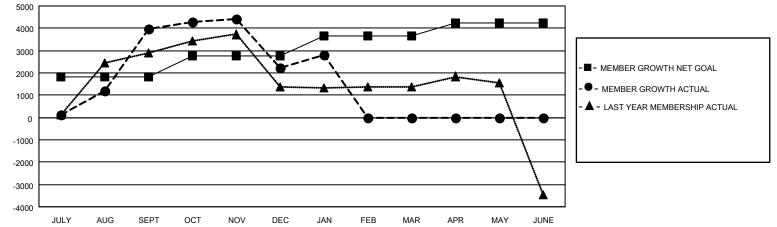

## LOCATION: NEPAL

GMT: OPEN

**GMT CA** 6 - S

| Clubs                 |               |           |               | Members               |                           |                         |                                                    |  |  |
|-----------------------|---------------|-----------|---------------|-----------------------|---------------------------|-------------------------|----------------------------------------------------|--|--|
| RESULTS FOR 2023-2024 |               |           |               | RESULTS FOR 2023-2024 |                           |                         |                                                    |  |  |
| QUARTER               | NEW CLUB GOAL | NEW CLUBS | DROPPED CLUBS | QUARTER               | MEMBER GROWTH NET<br>GOAL | MEMBER GROWTH<br>ACTUAL | DROPPED<br>MEMBERS ACTUAI<br>(including transfers) |  |  |
| JULY/AUG/SEPT         | 136           | 166       | 36            | JULY/AUG/SEP          | PT 1,804                  | 6,399                   | 2,198                                              |  |  |
| OCT/NOV/DEC           | 5             | 41        | 120           | OCT/NOV/DEC           | 957                       | 2,537                   | 4,218                                              |  |  |
| JAN/FEB/MAR           | 65            | 14        | 17            | JAN/FEB/MAR           | 879                       | 1,293                   | 561                                                |  |  |
| APR/MAY/JUNE          | 47            | 0         | 0             | APR/MAY/JUNE          | <u> </u>                  | 0                       | 0                                                  |  |  |

CURRENT YEAR ACTUAL NEW CLUBS

▲ - LAST YEAR ACTUAL NEW CLUBS

| DROPPED CLUBS: 173            |       | 1224 CLUBS OF 2060 ADDED 1 OR | GENDER DISTRIBUTION        |                 |        |
|-------------------------------|-------|-------------------------------|----------------------------|-----------------|--------|
|                               |       | MORE NEW MEMBERS              | MALE                       | 29,830 (68.89%) |        |
|                               |       |                               | FEMALE                     | 13,468 (31.11%) |        |
| DROPPED MEMBERS               |       |                               |                            |                 |        |
| DECEASED                      | 26    | CLICK HERE FOR CUMULATIVE     | TOTAL FAMILY UNIT MEMBERS  |                 | 31,591 |
| CLUB CANCELLED2,573OTHER4,378 |       | MEMBERSHIP DATA               | FAMILY MEMBERS PAYING HALF |                 | 00.404 |
|                               |       |                               |                            |                 | 22,104 |
| TOTAL                         | 6,977 |                               |                            |                 |        |