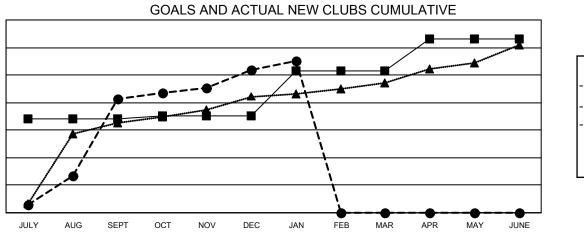

## LOCATION: NEPAL

GMT: OPEN

**GMT CA** 6 - S

| Clubs                 |               |           |               | Members               |                           |                         |                                                    |  |  |
|-----------------------|---------------|-----------|---------------|-----------------------|---------------------------|-------------------------|----------------------------------------------------|--|--|
| RESULTS FOR 2023-2024 |               |           |               | RESULTS FOR 2023-2024 |                           |                         |                                                    |  |  |
| QUARTER               | NEW CLUB GOAL | NEW CLUBS | DROPPED CLUBS | QUARTER               | MEMBER GROWTH NET<br>GOAL | MEMBER GROWTH<br>ACTUAL | DROPPED<br>MEMBERS ACTUAI<br>(including transfers) |  |  |
| JULY/AUG/SEPT         | 136           | 166       | 36            | JULY/AUG/SEP          | PT 1,804                  | 6,399                   | 2,198                                              |  |  |
| OCT/NOV/DEC           | 5             | 41        | 120           | OCT/NOV/DEC           | 957                       | 2,537                   | 4,218                                              |  |  |
| JAN/FEB/MAR           | 65            | 14        | 17            | JAN/FEB/MAR           | 879                       | 1,293                   | 561                                                |  |  |
| APR/MAY/JUNE          | 47            | 0         | 0             | APR/MAY/JUNE          | <u> </u>                  | 0                       | 0                                                  |  |  |

CURRENT YEAR ACTUAL NEW CLUBS

▲ - LAST YEAR ACTUAL NEW CLUBS

| DROPPED CLUBS: 173            |       | 1224 CLUBS OF 2060 ADDED 1 OR | GENDER DISTRIBUTION        |                 |        |
|-------------------------------|-------|-------------------------------|----------------------------|-----------------|--------|
|                               |       | MORE NEW MEMBERS              | MALE                       | 29,830 (68.89%) |        |
|                               |       |                               | FEMALE                     | 13,468 (31.11%) |        |
| DROPPED MEMBERS               |       |                               |                            |                 |        |
| DECEASED                      | 26    | CLICK HERE FOR CUMULATIVE     | TOTAL FAMILY UNIT MEMBERS  |                 | 31,591 |
| CLUB CANCELLED2,573OTHER4,378 |       | MEMBERSHIP DATA               | FAMILY MEMBERS PAYING HALF |                 | 00.404 |
|                               |       |                               |                            |                 | 22,104 |
| TOTAL                         | 6,977 |                               |                            |                 |        |